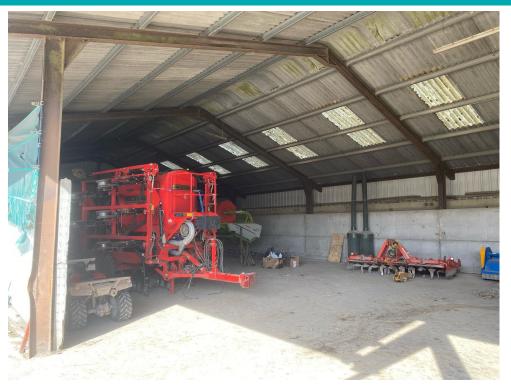

## Overtown Yard, Overtown Farm, Wroughton, SN4 0SH

A large and well positioned former agricultural barn, now a storage unit, in a peaceful rural location with shared lavatory facilities and parking.

The Old Machinery Shed comes to a total of approximately 3,632 sq ft and benefits from single phase electricity and allocated parking.