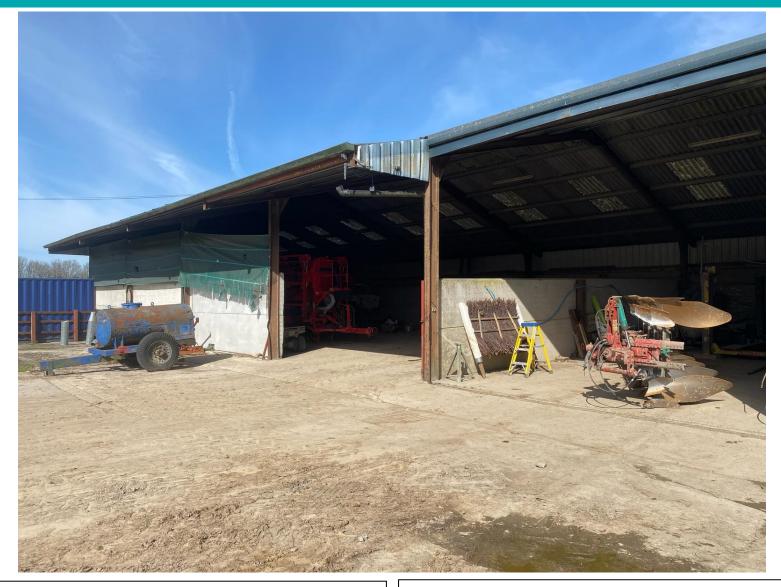

## Overtown Yard, Overtown Farm, Wroughton, SN4 0SH

A large and well positioned former agricultural barn, now a storage unit, in a peaceful rural location with shared lavatory facilities and parking.

The Old Machinery Shed comes to a total of approximately 3,632 sq ft and benefits from single phase electricity and allocated parking.